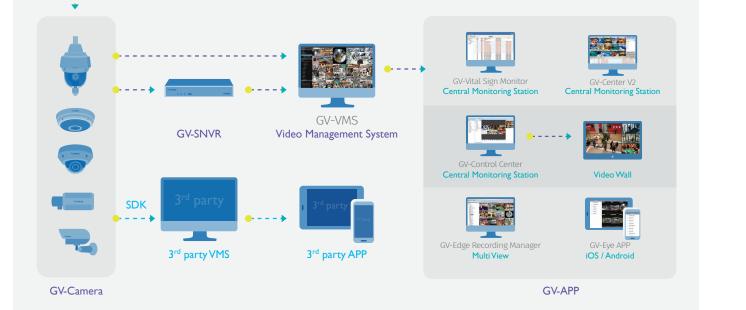

12MP Fisheye + 2MP PTZ Hybrid Camera Fisheye Panoramic View Wide Working Temperature Range IP67 Ingress Protection & IK10 Vandal Resistance 20x / 30x Optical Zoom Intuitive PTZ Control Auto Tracking



Avda. Cerdanyola, 79-81 Planta 5 Oficina 3 - 08172 Sant Cugat del Vallès (Barcelona) Tlf. + 34 936 222 111 infoweb@innomediaseguridad.com - www.innomediaseguridad.com

# All in One Camera

GV-PPTZ14021 (20x) and GV-PPTZ14031 (30x) are 360° anti-blindspot network cameras, that combine the panorama feature of a 12MP fisheye camera with the tracking and zoom agility of a 2MP PTZ.

# **Simplified Installation**

GV-PPTZ Series is designed for easy installation to help you save on time and cost.



Fisheye

# Application





# 360° Panoramic View and Intuitive PTZ Control

These revolutionary models, which integrate the utility of fisheye lens with a 20x / 30x zoom module, allow users to achieve 360° panoramaic view without losing any detail while simultaneously able to perform pan / tilt / zoom on specific points of interest with a simple click of the mouse. To facilitate tracking, PPTZ series are equipped with an advanced zoom module to automatically track moving objects within the range of view.

## Intuitive PTZ Control



PIP Mode

### Single Fisheye covers all angles and sees everything





### **Product Spec**

#### GV-PPTZ14021

14MP H.265 20x Zoom Low Lux WDR Pro Panoramic PTZ IP Camera

- FE: Up to 15 fps at 4000 × 3000 SD: Up to 60 fps at 1920 × 1080
- SD: 20x optical zoom
- Two-way Audio
- Pan t