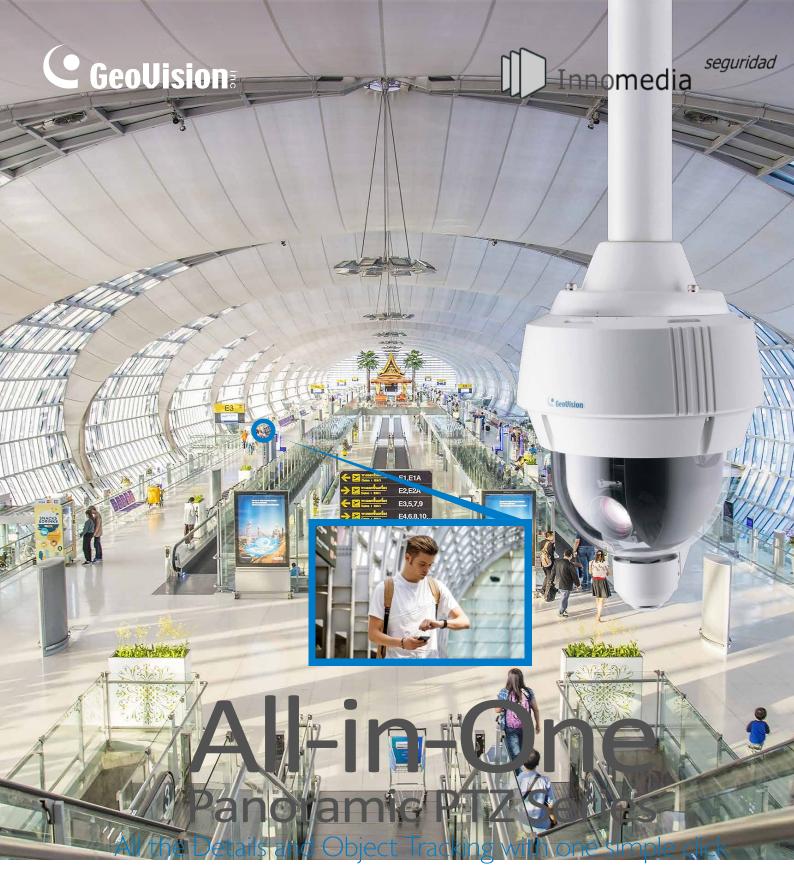

12MP Fisheye + 2MP PTZ Hybrid Camera Fisheye Panoramic View Wide Working Temperature Range IP67 Ingress Protection & IK10 Vandal Resistance 20x / 30x Optical Zoom Intuitive PTZ Control Auto Tracking

Avda. Cerdanyola, 79-81 Planta 5 Oficina 3 - 08172 Sant Cugat del Vallès (Barcelona) Tlf. + 34 936 222 111 infoweb@innomediaseguridad.com - www.innomediaseguridad.com

# All in One Camera

GV-PPTZ14021 (20x) and GV-PPTZ14031 (30x) are 360° anti-blindspot network cameras, that combine the panorama feature of a 12MP fisheye camera with the tracking and zoom agility of a 2MP PTZ.

# 360° Panoramic View and Intuitive PTZ Control

These revolutionary models, which integrate the utility of fisheye lens with a 20x / 30x zoom module, allow users to achieve 360° panoramaic view without losing any detail while simultaneously able to perform pan / tilt / zoom on specific points of interest with a simple click of the mouse. To facilitate tracking, PPTZ series are equipped with an advanced zoom module to automatically track moving objects within the range of view.