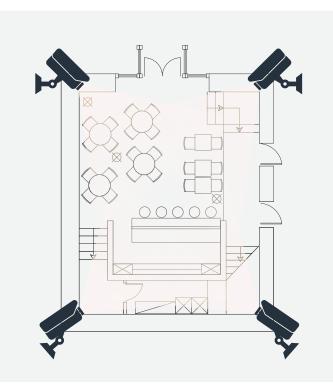

f a 12MP fisheye camera with the tracking and zoom agility of a 2MP PTZ.

# **Simplified Installation**

GV-PPTZ Series is designed for easy installation to help you save on time and cost.



Fisheye

# Application





# 360° Panoramic View and Intuitive PTZ Control

These revolutionary models, which integrate the utility of fisheye lens with a 20x / 30x zoom module, allow users to achieve 360° panoramaic view without losing any detail while simultaneously able to perform pan / tilt / zoom on specific points of interest with a simple click of the mouse. To facilitate tracking, PPTZ series are equipped with an advanced zoom module to automatically track moving objects within the range of view.

## Intuitive PTZ Control



PIP Mode

### Single Fisheye covers all angles and sees everything





### **Product Spec**

#### GV-PPTZ14021

14MP H.265 20x Zoom Low Lux WDR Pro Panoramic PTZ IP Camera

- FE: Up to 15 fps at 4000 × 3000 SD: Up to 60 fps at 1920 × 1080
- SD: 20x optical zoom
- Two-way Audio
- Pan travel 360° endless

- Tilt travel +110°~-110°
- Manual speed 0.5° ~ 460°/sec
- -40°C ~ 50°C (-40°F ~ 122°F)

C GeoUi

• IP67 & IK10 for metal casing

#### GV-PPTZ14031 14MP H.265 30x Zoom Low Lux WDR Pro Panoramic PTZ IP Camera

- FE: Up to 15 fps at 4000 × 3000 SD: Up to 60 fps at 1920 × 1080
- SD: 30x optical zoom
- Two-way Audio
- Pan travel 360° endless

- Tilt travel + | 10°~- | 10°
- Manual speed 0.5° ~ 460°/sec
- -40°C ~ 50°C (-40°F ~ 122°F)
- IP67 & IK10 for metal casing

# Mount



#### www.innomediaseguridad.com