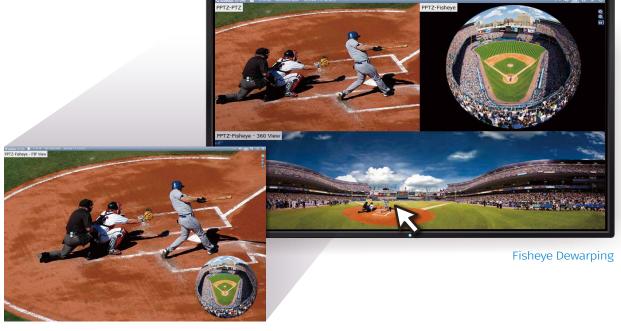

# 360° Panoramic View and Intuitive PTZ Control

These revolutionary models, which integrate the utility of fisheye lens with a 20x / 30x zoom module, allow users to achieve 360° panoramaic view without losing any detail while simultaneously able to perform pan / tilt / zoom on specific points of interest with a simple click of the mouse. To facilitate tracking, PPTZ series are equipped with an advanced zoom module to automatically track moving objects within the range of view.

## Intuitive PTZ Control

PIP Mode

### Single Fisheye covers all angles and sees everything