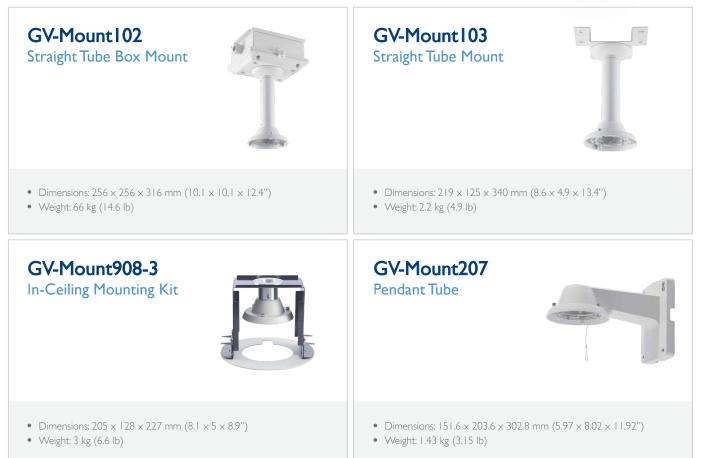

tive PTZ Control



PIP Mode

### Single Fisheye covers all angles and sees everything





### **Product Spec**

#### GV-PPTZ14021

14MP H.265 20x Zoom Low Lux WDR Pro Panoramic PTZ IP Camera

- FE: Up to 15 fps at 4000 × 3000 SD: Up to 60 fps at 1920 × 1080
- SD: 20x optical zoom
- Two-way Audio
- Pan travel 360° endless

- Tilt travel +110°~-110°
- Manual speed 0.5° ~ 460°/sec
- -40°C ~ 50°C (-40°F ~ 122°F)

C GeoUi

• IP67 & IK10 for metal casing

#### GV-PPTZ14031 14MP H.265 30x Zoom Low Lux WDR Pro Panoramic PTZ IP Camera

- FE: Up to 15 fps at 4000 × 3000 SD: Up to 60 fps at 1920 × 1080
- SD: 30x optical zoom
- Two-way Audio
- Pan travel 360° endless

- Tilt travel + | 10°~- | 10°
- Manual speed 0.5° ~ 460°/sec
- -40°C ~ 50°C (-40°F ~ 122°F)
- IP67 & IK10 for metal casing

# Mount



#### www.innomediaseguridad.com