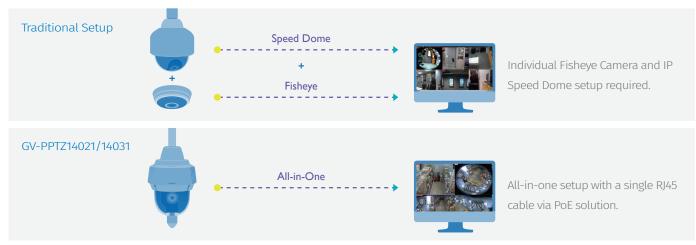

# **Simplified Installation**

GV-PPTZ Series is designed for easy installation to help you save on time and cost.

Fisheye