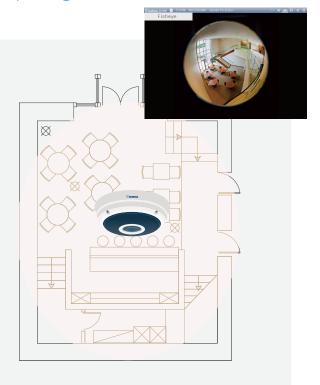

# **Simplified Installation**

GV-PPTZ Series is designed for easy installation to help you save on time and cost.

Fisheye

# Application